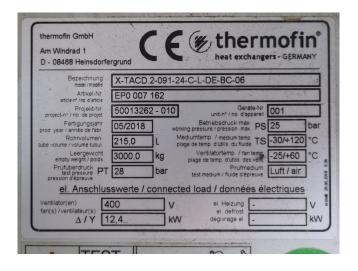

# Thermofin X-TACD.2-091-24-C-L-DE-BC-06

### **Specifications**

| Brand            | Thermofin                |
|------------------|--------------------------|
| Туре             | X-TACD.2-091-24-C-L-DE-  |
|                  | BC-06                    |
| Product type     | Air Cooled Condenser     |
| kW               | 450,0*                   |
| Number of Fans   | 8                        |
| RPM of the Fans  | 800                      |
| Refrigerant      | Freon                    |
| Air Flow in m³/h | 138.000                  |
| diameter fans Ø  | 910 mm                   |
| Tube volume      | 215 dm³                  |
| Sizes            | 6500x2300x2300 mm        |
|                  | (LxWxH)                  |
| Weight           | 3000 kg                  |
| Remarks          | Y.o.b. 2018              |
| Remarks          | *Capacity based at a     |
|                  | condensing temperature   |
|                  | of 42°C and an air inlet |
|                  | temperature of 30°C.     |
| Stock            | 1                        |
|                  |                          |

## Used Thermofin X-TACD.2-091-24-C-L-DE-BC-06

Used Thermofin X-TACD.2-091-24-C-L-DE-BC-06 air cooled condenser on NH3 build in 2018. Complete with 8 EBM-Papst S3G910-CS22-06 fans - 50/60 Hz - 1,55 kW - 800 RPM - diameter 910 mm and a total airflow of 138.000 m³/h. Capacity based at a condensing temperature of 42°C and an air inlet temperature of 30°C.
\*All components of this used chiller will