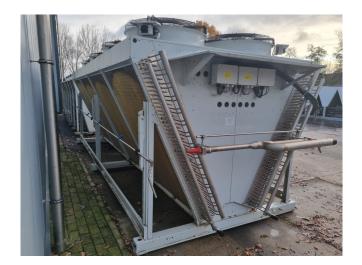

### **Specifications**

| Brand            | Thermofin                |
|------------------|--------------------------|
| Туре             | X-TACD.2-091-24-C-L-DE-  |
|                  | BC-06                    |
| Product type     | Air Cooled Condenser     |
| kW               | 450,0*                   |
| Number of Fans   | 8                        |
| RPM of the Fans  | 800                      |
| Refrigerant      | Freon                    |
| Air Flow in m³/h | 138.000                  |
| diameter fans Ø  | 910 mm                   |
| Tube volume      | 215 dm³                  |
| Sizes            | 6500x2300x2300 mm        |
|                  | (LxWxH)                  |
| Weight           | 3000 kg                  |
| Remarks          | Y.o.b. 2018              |
| Remarks          | *Capacity based at a     |
|                  | condensing temperature   |
|                  | of 42°C and an air inlet |
|                  | temperature of 30°C.     |
| Stock            | 1                        |
|                  |                          |

## Used Thermofin X-TACD.2-091-24-C-L-DE-BC-06

Used Thermofin X-TACD.2-091-24-C-L-DE-BC-06 air cooled condenser on NH3 build in 2018. Complete with 8 EBM-Papst S3G910-CS22-06 fans - 50/60 Hz - 1,55 kW - 800 RPM - diameter 910 mm and a total airflow of 138.000 m³/h. Capacity based at a condensing temperature of 42°C and an air inlet temperature of 30°C.
\*All components of this used chiller will