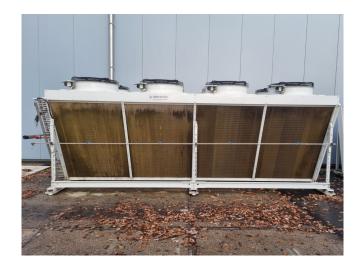

### **Specifications**

| Brand            | Thermofin                |
|------------------|--------------------------|
| Туре             | X-TACD.2-091-24-C-L-DE-  |
|                  | BC-06                    |
| Product type     | Air Cooled Condenser     |
| kW               | 450,0*                   |
| Number of Fans   | 8                        |
| RPM of the Fans  | 800                      |
| Refrigerant      | Freon                    |
| Air Flow in m³/h | 138.000                  |
| diameter fans Ø  | 910 mm                   |
| Tube volume      | 215 dm³                  |
| Sizes            | 6500x2300x2300 mm        |
|                  | (LxWxH)                  |
| Weight           | 3000 kg                  |
| Remarks          | Y.o.b. 2018              |
| Remarks          | *Capacity based at a     |
|                  | condensing temperature   |
|                  | of 42°C and an air inlet |
|                  | temperature of 30°C.     |
| Stock            | 1                        |
|                  |                          |

## Used Thermofin X-TACD.2-091-24-C-L-DE-BC-06

Used Thermofin X-TACD.2-091-24-C-L-DE-BC-06 air cooled condenser on NH3 build in 2018. Complete with 8 EBM-Papst S3G910-CS22-06 fans - 50/60 Hz - 1,55 kW - 800 RPM - diameter 910 mm and a total airflow of 138.000 m³/h. Capacity based at a condensing temperature of 42°C and an air inlet temperature of 30°C.
\*All components of this used chiller will