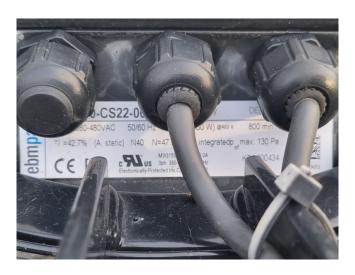

## Used Thermofin X-TACD.2-091-24-C-L-DE-BC-06

Used Thermofin X-TACD.2-091-24-C-L-DE-BC-06 air cooled condenser on NH3 build in 2018. Complete with 8 EBM-Papst S3G910-CS22-06 fans - 50/60 Hz - 1,55 kW - 800 RPM - diameter 910 mm and a total airflow of 138.000 m³/h. Capacity based at a condensing temperature of 42°C and an air inlet temperature of 30°C.
\*All components of this used chiller will