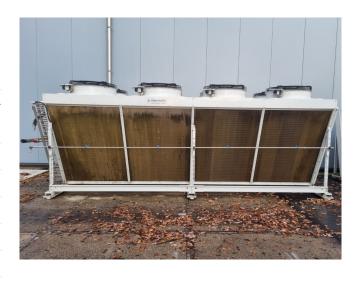

### **Specifications**

| Brand            | Thermofin                |
|------------------|--------------------------|
| Туре             | X-TACD.2-091-24-C-L-DE-  |
|                  | BC-06                    |
| Product type     | Air Cooled Condenser     |
| kW               | 450,0*                   |
| Number of Fans   | 8                        |
| RPM of the Fans  | 800                      |
| Refrigerant      | Freon                    |
| Air Flow in m³/h | 138.000                  |
| diameter fans Ø  | 910 mm                   |
| Tube volume      | 215 dm³                  |
| Sizes            | 6500x2300x2300 mm        |
|                  | (LxWxH)                  |
| Weight           | 3000 kg                  |
| Remarks          | Y.o.b. 2018              |
| Remarks          | *Capacity based at a     |
|                  | condensing temperature   |
|                  | of 42°C and an air inlet |
|                  | temperature of 30°C.     |
| Stock            | 1                        |
|                  |                          |

## Used Thermofin X-TACD.2-091-24-C-L-DE-BC-06

Used Thermofin X-TACD.2-091-24-C-L-DE-BC-06 air cooled condenser on NH3 build in 2018. Complete with 8 EBM-Papst S3G910-CS22-06 fans - 50/60 Hz - 1,55 kW - 800 RPM - diameter 910 mm and a total airflow of 138.000 m³/h. Capacity based at a condensing temperature of 42°C and an air inlet temperature of 30°C.
\*All components of this used chiller will