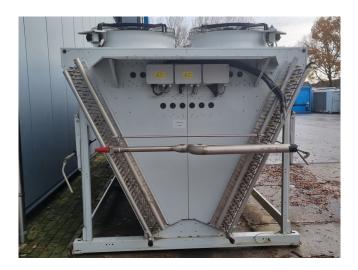

### **Specifications**

| Brand            | Thermofin                |
|------------------|--------------------------|
| Туре             | X-TACD.2-091-24-C-L-DE-  |
|                  | BC-06                    |
| Product type     | Air Cooled Condenser     |
| kW               | 450,0*                   |
| Number of Fans   | 8                        |
| RPM of the Fans  | 800                      |
| Refrigerant      | Freon                    |
| Air Flow in m³/h | 138.000                  |
| diameter fans Ø  | 910 mm                   |
| Tube volume      | 215 dm³                  |
| Sizes            | 6500x2300x2300 mm        |
|                  | (LxWxH)                  |
| Weight           | 3000 kg                  |
| Remarks          | Y.o.b. 2018              |
| Remarks          | *Capacity based at a     |
|                  | condensing temperature   |
|                  | of 42°C and an air inlet |
|                  | temperature of 30°C.     |
| Stock            | 1                        |
|                  |                          |

## Used Thermofin X-TACD.2-091-24-C-L-DE-BC-06

Used Thermofin X-TACD.2-091-24-C-L-DE-BC-06 air cooled condenser on NH3 build in 2018. Complete with 8 EBM-Papst S3G910-CS22-06 fans - 50/60 Hz - 1,55 kW - 800 RPM - diameter 910 mm and a total airflow of 138.000 m³/h. Capacity based at a condensing temperature of 42°C and an air inlet temperature of 30°C.
\*All components of this used chiller will