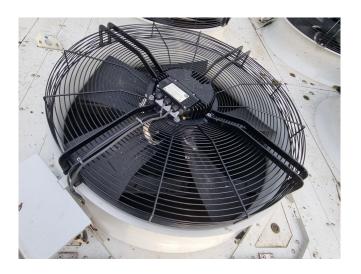

## Used Thermofin X-TACD.2-091-24-C-L-DE-BC-06

Used Thermofin X-TACD.2-091-24-C-L-DE-BC-06 air cooled condenser on NH3 build in 2018. Complete with 8 EBM-Papst S3G910-CS22-06 fans - 50/60 Hz - 1,55 kW - 800 RPM - diameter 910 mm and a total airflow of 138.000 m³/h. Capacity based at a condensing temperature of 42°C and an air inlet temperature of 30°C.
\*All components of this used chiller will