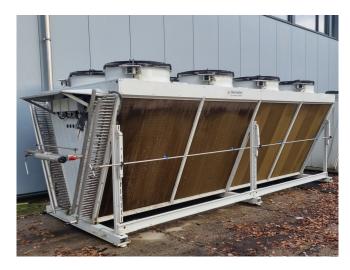

### **Specifications**

| Brand            | Thermofin                |
|------------------|--------------------------|
| Туре             | X-TACD.2-091-24-C-L-DE-  |
|                  | BC-06                    |
| Product type     | Air Cooled Condenser     |
| kW               | 450,0*                   |
| Number of Fans   | 8                        |
| RPM of the Fans  | 800                      |
| Refrigerant      | Freon                    |
| Air Flow in m³/h | 138.000                  |
| diameter fans Ø  | 910 mm                   |
| Tube volume      | 215 dm³                  |
| Sizes            | 6500x2300x2300 mm        |
|                  | (LxWxH)                  |
| Weight           | 3000 kg                  |
| Remarks          | Y.o.b. 2018              |
| Remarks          | *Capacity based at a     |
|                  | condensing temperature   |
|                  | of 42°C and an air inlet |
|                  | temperature of 30°C.     |
| Stock            | 1                        |
|                  |                          |

## Used Thermofin X-TACD.2-091-24-C-L-DE-BC-06

Used Thermofin X-TACD.2-091-24-C-L-DE-BC-06 air cooled condenser on NH3 build in 2018. Complete with 8 EBM-Papst S3G910-CS22-06 fans - 50/60 Hz - 1,55 kW - 800 RPM - diameter 910 mm and a total airflow of 138.000 m³/h. Capacity based at a condensing temperature of 42°C and an air inlet temperature of 30°C.
\*All components of this used chiller will